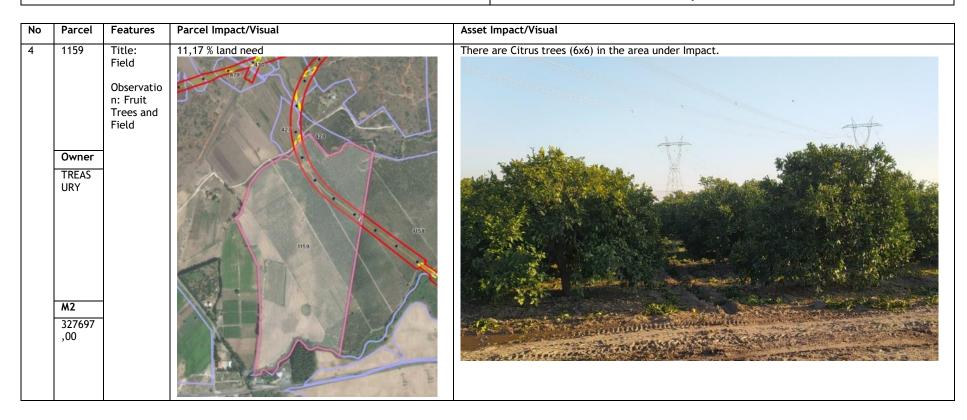

| 995            |





REPORT NO: CNR-ADN-RAP-001 Rev 00

Sayfa 92 / 138

| No | Parcel | M2         | Land quality | Impact                                                                                                | Visual                           |
|----|--------|------------|--------------|-------------------------------------------------------------------------------------------------------|----------------------------------|
| 3  | 996    | 5615064,32 | Pastureland  | As the station will be established, pasture area will narrow and passage barrier will be experienced. | 996  996  1030  1041  1055  1057 |





REPORT NO: CNR-ADN-RAP-001 Rev 00

Sayfa 93 / 138







REPORT NO: CNR-ADN-RAP-001 Rev 00

Sayfa 94 / 138

| No | Parcel | M2       | Land<br>quality                                                                        | Visual                   |
|----|--------|----------|----------------------------------------------------------------------------------------|--------------------------|
| 5  | 428    | 12700,00 | quality Field 6x6 citrus trees, 20 age                                                 | 428                      |
| 6  | 413    | 87000,00 | Field  6x6 citrus trees, 20 age  There is a solar panel on the land used by Yusuf Gök. | 413<br>413<br>427<br>427 |





REPORT NO: CNR-ADN-RAP-001 Rev 00

Sayfa 95 / 138

| No | Parcel | M2       | Quality