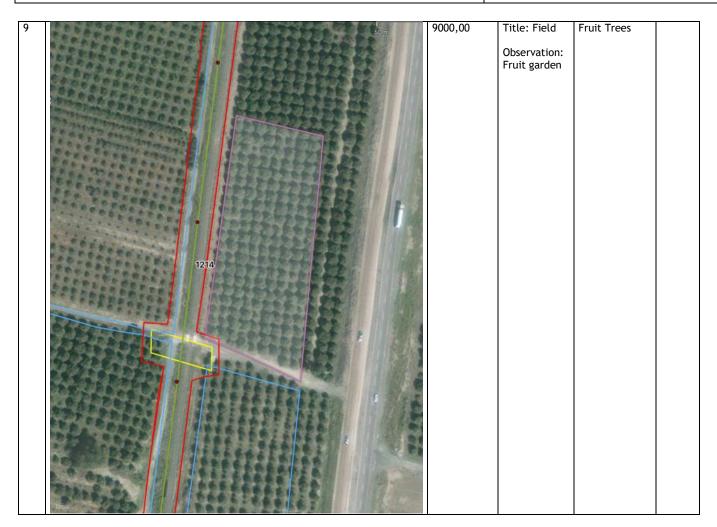

|                                         |
| 7  | Hatay<br>Erzin<br>Yeşilkent<br>311 | 4,59 % of<br>land need<br>Passing on the<br>edge<br>There is no<br>remaining                          |                                             | 13400,00 | Title: Citrus<br>garden                | Fruit trees  Parallel with current line |
| 8  | Hatay<br>Erzin<br>Yeşilkent<br>312 | remaining unusable piece 5,63 % of land need Passing on the edge There is no remaining unusable piece | 312 Sign Sign Sign Sign Sign Sign Sign Sign | 3000,00  | Title: Field  Observation: Fruit Trees | Fruit trees  Parallel with current line |





Sayfa 70 / 138 REPORT NO: CNR-ADN-RAP-001 Rev 00 No Visual M2 Land quality Asset Using





REPORT NO: CNR-ADN-RAP-001 Rev 00 Sayfa 71 / 138







REPORT NO: CNR-ADN-RAP-001 Rev 00

Sayfa 72 / 138

| No Parce                      | Impacts              | Visual | M2             | Land quality                             | Asset             |
|-------------------------------|----------------------|--------|----------------|------------------------------------------|-------------------|
| No Parce 10 Hatay Yeşilk 3983 | Erzin 7,16 % of land |        | M2<br>20009,00 | Title: Field  Observation: Citrus garden | Asset Fruit trees |





REPORT NO: CNR-ADN-RAP-001 Rev 00

Sayfa 73 / 138

| No | Parcel In | mpacts                                                                                                  | Visual | M2       | Land<br>quality                         | Asset       |
|----|-----------|------------------------------