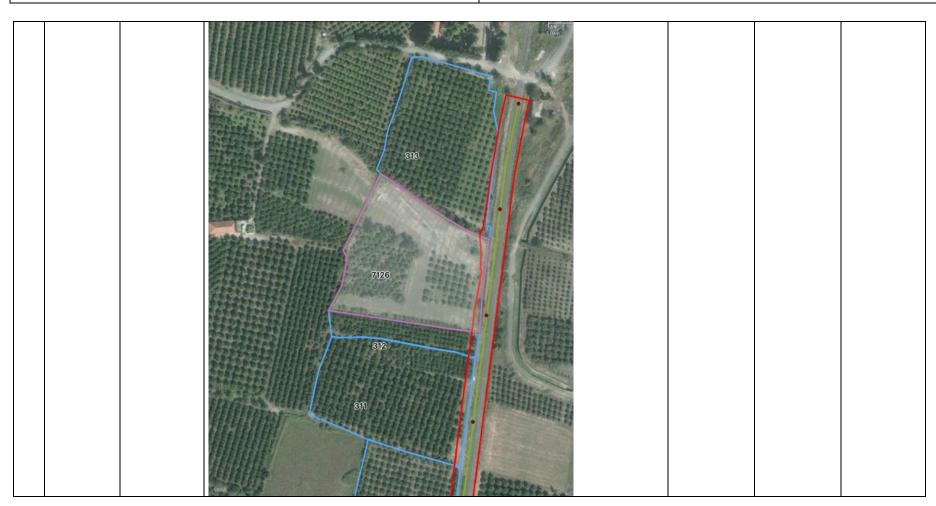

|
|    |                          |                                      |        |          |                                    |                                                |
|    |                          |                                      |        |          |                                    |                                                |
|    |                          |                                      |        |          |                                    |                                                |
|    |                          |                                      |        |          |                                    |                                                |





REPORT NO: CNR-ADN-RAP-001 Rev 00 Sayfa 87 / 138







REPORT NO: CNR-ADN-RAP-001 Rev 00

Sayfa 88 / 138

#### Individual Parcels after Revision in the Supplementary List from AYGM on 18 February 2020 after

| No | Parcel                   | Impacts                | Parcel Visual               | M2       | Land quality                                    | Asset                                                                     |
|----|--------------------------|------------------------|-----------------------------|----------|-------------------------------------------------|---------------------------------------------------------------------------|
| 23 | Hatay Erzin<br>Yeşilkent | 9,97 % of land<br>need |                             | 51507,29 | Title: Field                                    | Fruit<br>trees