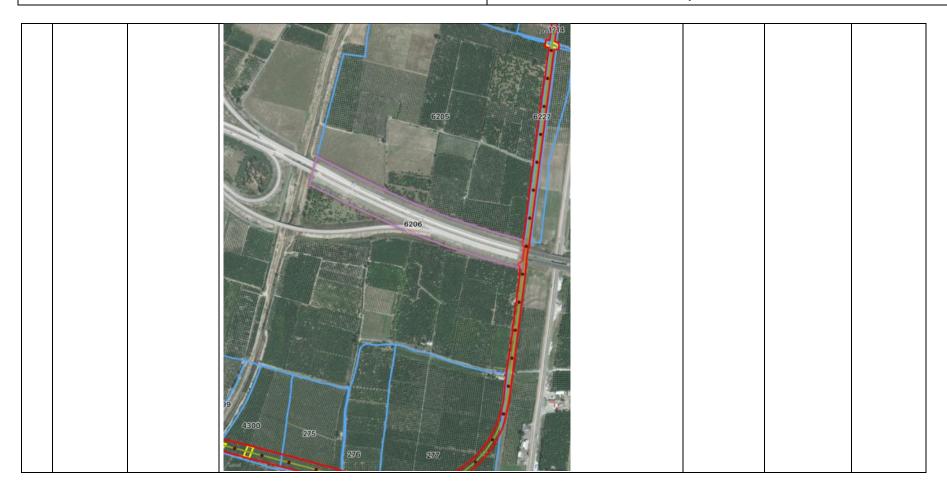

AP-001 Rev 00 Sayfa 81 / 138

| No | Parcel                           | Impacts                                                                                                                             | Visual | M2       | Land quality                    | Asset |
|----|----------------------------------|-------------------------------------------------------------------------------------------------------------------------------------|--------|----------|---------------------------------|-------|
| 18 | Hatay Erzin<br>Yeşilkent<br>6206 | 0,59 % of land need  Passing on a small edge  Parcel has been used for Road and its useless parts remain with private shareholders. |        | 82097,00 | Title: Field  Observation: Road | Road  |





REPORT NO: CNR-ADN-RAP-001 Rev 00

Sayfa 82 / 138



| No | Parcel                   | Impacts                | Visual | M2           | Land<br>quality | Asset       |
|----|--------------------------|------------------------|--------|--------------|-----------------|-------------|
| 19 | Hatay Erzin<br>Yeşilkent | 0,14 % of<br>land need |        | 33600,0<br>0 | Title:<br>Field | Fruit trees |





REPORT NO: CNR-ADN-RAP-001 Rev 00

Sayfa 83 / 138







REPORT NO: CNR-ADN-RAP-001 Rev 00 Sayfa 84 / 138







REPORT NO: CNR-ADN-RAP-001 Rev 00

Sayfa 85 / 138

| No | Parcel                                  | Impacts                                                                         | Visual                       | M2       | Land quality                             | Asset       |
|----|-----------------------------------------|------