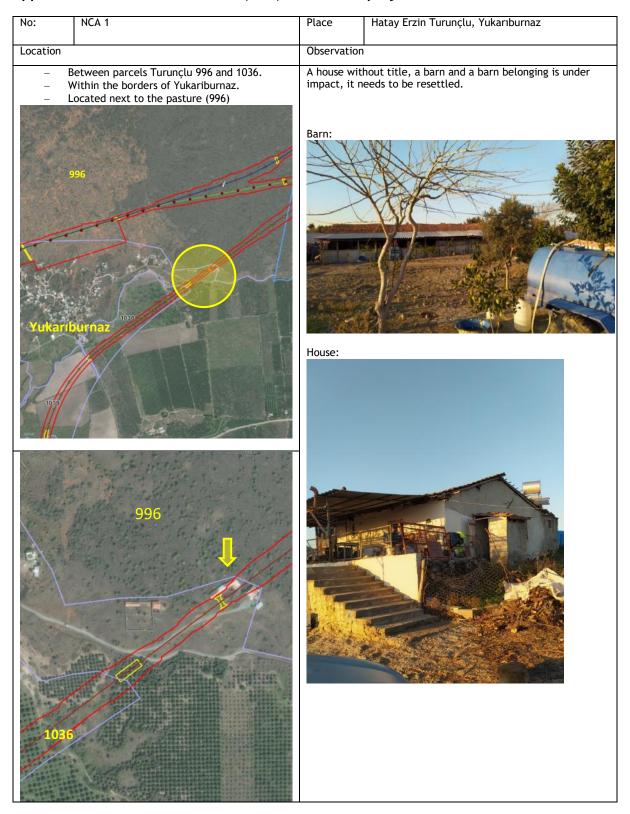

|
|----|--------|-----------|---------------------------------------|------------------------------------------------------------|
| 1  | 245/2  | 200947,97 | Stony                                 | High voltage line pylon + Stored material                  |
| 2  | 113/3  | 42987,89  | Plot                                  | Factory front. Hamit Çalış has a project revision request. |
| 3  | 246/6  | 74802,31  | Field<br>Vacant                       |                                                            |
| 4  | 246/7  | 122306,69 | Stony-<br>Leçelik,<br>Vacant,<br>Road | 246.7<br>226.2<br>226.7                                    |





REPORT NO: CNR-ADN-RAP-001 Rev 00 Sayfa 105 / 138

#### Appendix 6. Non-Cadastral Areas (NCA) used in the project







REPORT NO: CNR-ADN-RAP-001 Rev 00

Sayfa 106 / 138







REPORT NO: CNR-ADN-RAP-001 Rev 00

Sayfa 107 / 138

| NCA 4 | Hatay Erzin Yeşilkent  The piece located parallel to the existing railway line between 6206 and 277 is under impact. There is a Parcel here (No. 6312), but the Parcel boundaries do not overlap the project boundaries. Therefore, there is a gap in between. | A small amount of trees are affected. The owner of the parcel no 6312 was contacted, but the owner of the trees in between the parcel and project area was not learned. | 6208<br>6208<br>86 03 12 |
|-------|-------------------------------------------------------------------------------------------------------------------------------------------------------------------------------------------------------------------