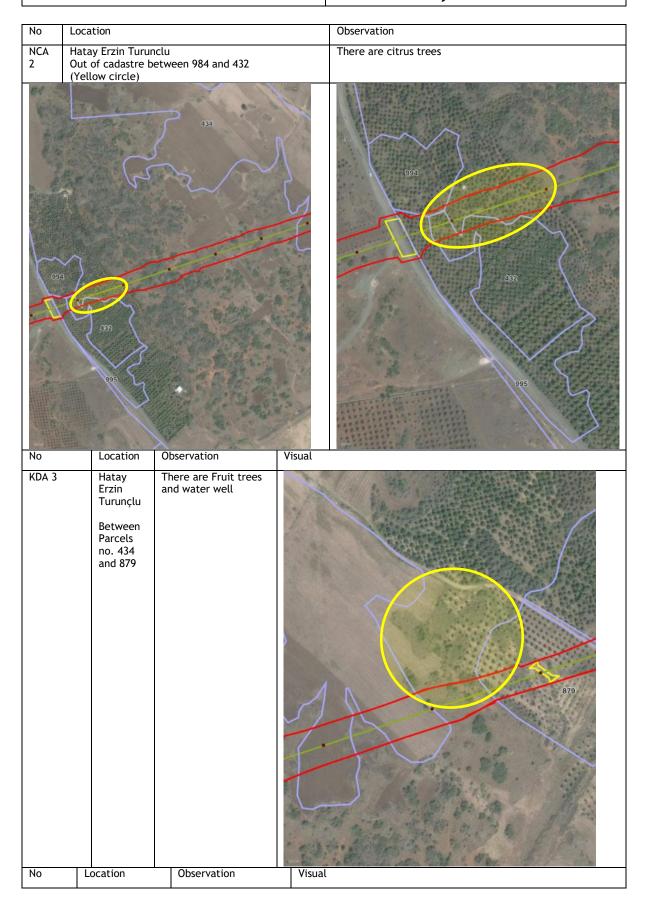

---|---------------------------------------|------------------------------------------------------------|
| 1  | 245/2  | 200947,97 | Stony                                 | High voltage line pylon + Stored material                  |
| 2  | 113/3  | 42987,89  | Plot                                  | Factory front. Hamit Çalış has a project revision request. |
| 3  | 246/6  | 74802,31  | Field<br>Vacant                       |                                                            |
| 4  | 246/7  | 122306,69 | Stony-<br>Leçelik,<br>Vacant,<br>Road | 246.7<br>226.2<br>226.7                                    |





REPORT NO: CNR-ADN-RAP-001 Rev 00 Sayfa 105 / 138

#### Appendix 6. Non-Cadastral Areas (NCA) used in the project







REPORT NO: CNR-ADN-RAP-001 Rev 00

Sayfa 106 / 138







REPORT NO: CNR-ADN-RAP-001 Rev 00

Sayfa 107 / 138

| NCA 4 | Hatay Erzin Yeşilkent  The piece located parallel to the existing railway line between 6206 and 277 is under impact. There is a Parcel here (No. 6312), but the Parcel boundaries do not overlap the project boundaries. Therefore, there is a gap in between. | A small amount of trees are affected. The owner of the parcel no 6312 was contacted, but the owner of the trees in between the parcel and project area was not learned. | 6208<br>6208<br>86 03 12 |
|-------|----------------------------------------------------------------------------------------------------------------------------------------------------------------------------------------------------------------------------------------------------------------|------------