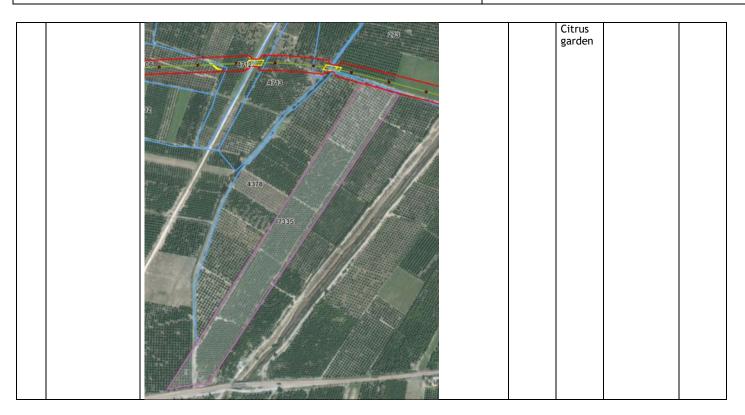

---|---------------------------------|-------|
| 18 | Hatay Erzin<br>Yeşilkent<br>6206 | 0,59 % of land need  Passing on a small edge  Parcel has been used for Road and its useless parts remain with private shareholders. |        | 82097,00 | Title: Field  Observation: Road | Road  |





REPORT NO: CNR-ADN-RAP-001 Rev 00

Sayfa 82 / 138



| No | Parcel                   | Impacts                | Visual | M2           | Land<br>quality | Asset       |
|----|--------------------------|------------------------|--------|--------------|-----------------|-------------|
| 19 | Hatay Erzin<br>Yeşilkent | 0,14 % of<br>land need |        | 33600,0<br>0 | Title:<br>Field | Fruit trees |





REPORT NO: CNR-ADN-RAP-001 Rev 00

Sayfa 83 / 138







REPORT NO: CNR-ADN-RAP-001 Rev 00 Sayfa 84 / 138







REPORT NO: CNR-ADN-RAP-001 Rev 00

Sayfa 85 / 138

| No | Parcel                                  | Impacts                                                                         | Visual                       | M2       | Land quality                             | Asset       |
|----|-----------------------------------------|---------------------------------------------------------------------------------|------------------------------|----------|------------------------------------------|-------------|
| 21 | Hatay<br>Erzin<br>Yeşilke<br>nt<br>6606 | 33,94 % Using Pass through There is no remaining unusable piece Highest impact. | 4711<br>4792<br>4792<br>4792 | 34635,00 | Title: Field  Observation: Citrus garden | Fruit trees |





REPORT NO: CNR-ADN-RAP-001 Rev 00 Sayfa 86 / 138