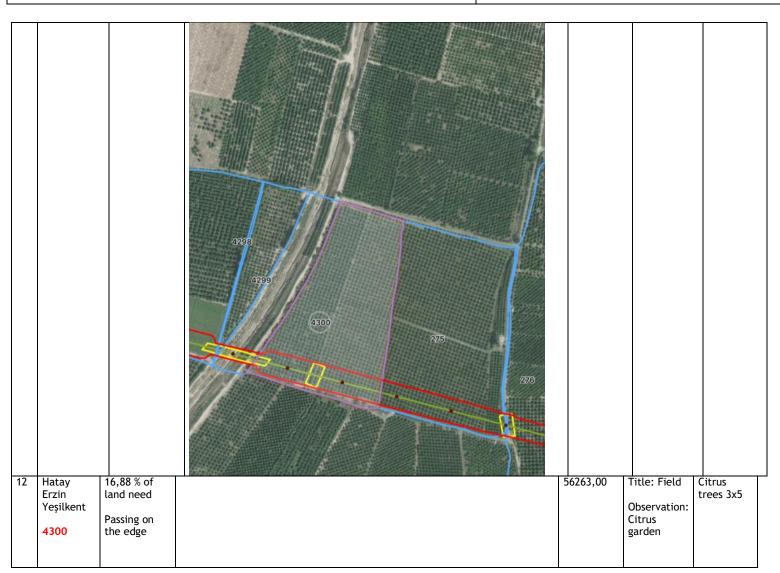

% of land |        | M2<br>20009,00 | Title: Field  Observation: Citrus garden | Asset Fruit trees |





REPORT NO: CNR-ADN-RAP-001 Rev 00

Sayfa 73 / 138

| No | Parcel In | mpacts                                                                                                  | Visual | M2       | Land<br>quality                         | Asset       |
|----|-----------|---------------------------------------------------------------------------------------------------------|--------|----------|-----------------------------------------|-------------|
| 11 | 4298 Pa   | 1,79 % of<br>and need<br>classing on<br>the edge but<br>there is no<br>emaining<br>inusable<br>inusable | 4298   | 16920,00 | Title: Field Observation: Citrus garden | Fruit trees |





REPORT NO: CNR-ADN-RAP-001 Rev 00







REPORT NO: CNR-ADN-RAP-001 Rev 00 Sayfa 75 / 138

| 1 | There is no remaining unusable piece |  |  |
|---|--------------------------------------|--|--|
|   | Trees are<br>under impact            |  |  |
|   |                                      |  |  |





REPORT NO: CNR-ADN-RAP-001 Rev 00

Sayfa 76 / 138

| No | Parcel                           | Impacts                                                                          | Visual                            | M2       | Land quality                             | Asset       |
|----|----------------------------------|----------------------------------------------------------------------------------|-----------------------------------|----------|------------------------------------------|-------------|
| 13 | Hatay Erzin<br>Yeşi