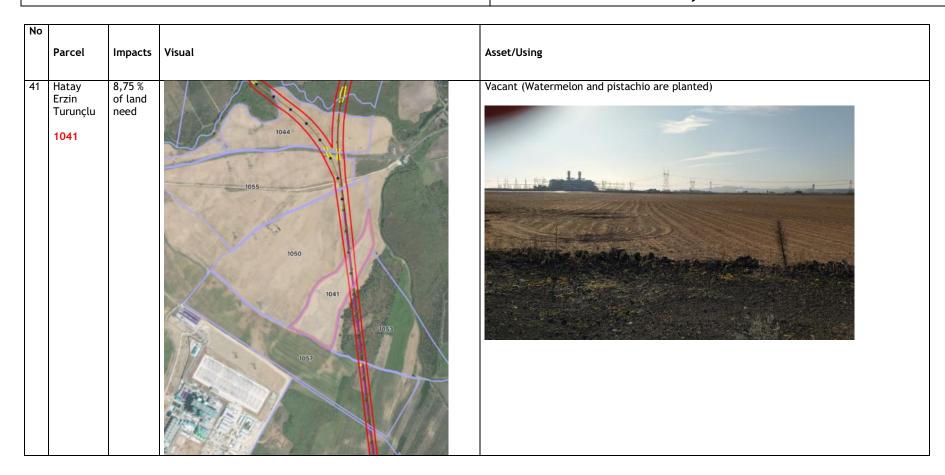

2 / 138

| No | Parcel                          | Impacts<br>Visual                                                                                                          | Land quality                                      | Asset                    |
|----|---------------------------------|----------------------------------------------------------------------------------------------------------------------------|---------------------------------------------------|--------------------------|
| 40 | Hatay Erzin<br>Turunçlu<br>1011 | 2.56 % of land need. Passes through the corner. But there is a small area that can be considered unusable.  1011 1024 1024 | 351040,30 Title: Estate Observation: Olive garden | 7x5 Olive tree, no yield |





REPORT NO: CNR-ADN-RAP-001 Rev 00

Sayfa 63 / 138







REPORT NO: CNR-ADN-RAP-001 Rev 00

Sayfa 64 / 138

#### Appendix 4c. Land Acquisition Impact Inventory of Individual Parcels at Hatay Erzin Yeşilkent

| No | Parcel                          | Impacts                                                                                                                   | Visual               | M2       | Land quality                                                  | Asset                 |
|----|---------------------------------|---------------------------------------------------------------------------------------------------------------------------|----------------------|----------|---------------------------------------------------------------|-----------------------|
| 1  | Hatay Erzin<br>Yeşilkent<br>273 | 12,99 % of land need  Passin