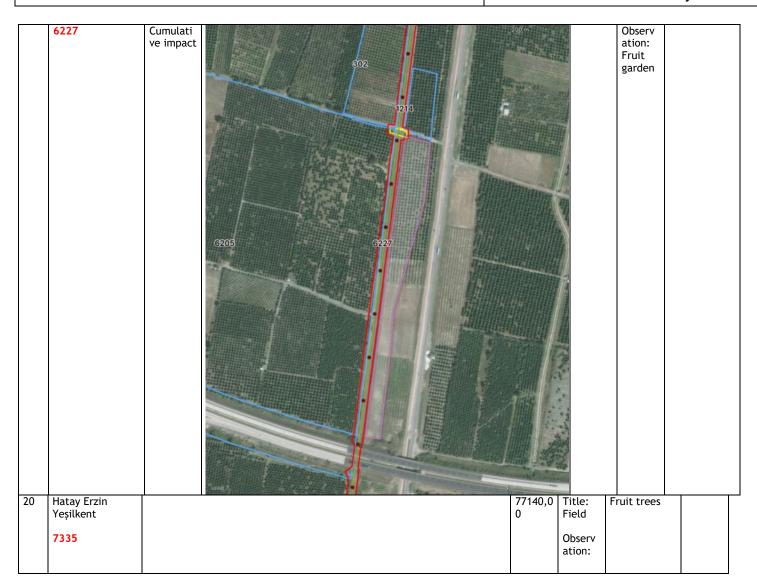

---------------------------------------|--------|----------|---------------------------------|-------|
| 18 | Hatay Erzin<br>Yeşilkent<br>6206 | 0,59 % of land need  Passing on a small edge  Parcel has been used for Road and its useless parts remain with private shareholders. |        | 82097,00 | Title: Field  Observation: Road | Road  |





REPORT NO: CNR-ADN-RAP-001 Rev 00

Sayfa 82 / 138



| No | Parcel                   | Impacts                | Visual | M2           | Land<br>quality | Asset       |
|----|--------------------------|------------------------|--------|--------------|-----------------|-------------|
| 19 | Hatay Erzin<br>Yeşilkent | 0,14 % of<br>land need |        | 33600,0<br>0 | Title:<br>Field | Fruit trees |





REPORT NO: CNR-ADN-RAP-001 Rev 00

Sayfa 83 / 138







REPORT NO: CNR-ADN-RAP-001 Rev 00 Sayfa 84 / 138







REPORT NO: CNR-ADN-RAP-001 Rev 00

Sayfa 85 / 138

| No | Parcel                                  | Impacts                                                                         | Visual                       | M2       | Land quality                             | Asset       |
|----|-----------------------------------------|---------------------------------------------------------------------------------|------------------------------|----------|------------------------------------------|-------------|
| 21 | Hatay<br>Erzin<br>Yeşilke<br>nt<br>6606 | 33,94 % Using Pass through There is no remaining unusable piece Highest impact. | 4711<br>4792<br>4792<br>4792 | 34635,00 | Title: Field  Observation: Citrus garden | Fruit trees